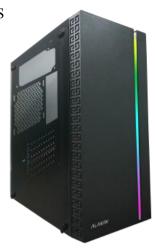

ALANTIK CASAR1 ATX CASE WITH PSU

**IMAGES** 

**DESCRIPTION** 

The CASAR1 case is an ATX MiddleTower case supplied with Alantik 500watt power supply with 12cm fan and SHUKO power cable.

The front is flat, the controls and exits are all located in the upper part and 2 12 cm fans can be mounted frontally.

The case has a bright rainbow front strip and the transparent side. The inside of the case is painted in black.

The price of this Alantik case combined with the new design and structure make this case the most attractive on the market.

**COLOR** Black INTERNAL PAINTING Black

LATERAL Transparent acrylic **FRONT** With rainbow strip

**TICKNESS** 0.45mm

STRUCTURE DIMENSION 330x176x410mm CASE DIMENSION 350x176x410mm

**INTERNAL BAYS** 1x5.25" + 2x3.5" + 2x2.5"1xUSB3.0 + 2xUSB2.0 + Audio**PORTS** 